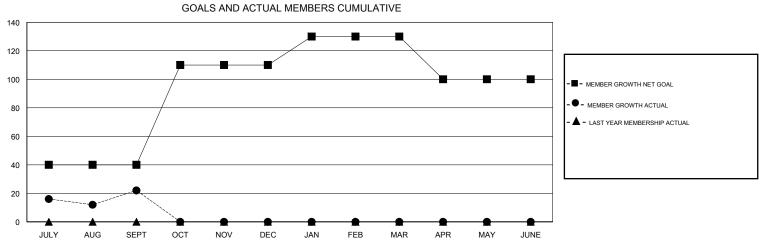

## JAYESH THAKKAR **LOCATION INDIA GMT CA** Clubs Members RESULTS FOR 2017-2018 RESULTS FOR 2017-2018 NEW CLUB GOAL NEW CLUBS DROPPED CLUBS MEMBER GROWTH NET MEMBER GROWTH DROPPED QUARTER QUARTER GOAL ACTUAL MEMBERS ACTUAL (including transfers) 2 7 40 185 163 JULY/AUG/SEPT JULY/AUG/SEPT 0 70 0 0 OCT/NOV/DEC OCT/NOV/DEC 0 1 0 20 0 0 JAN/FEB/MAR JAN/FEB/MAR 0 0 -30 0 0 APR/MAY/JUNE APR/MAY/JUNE