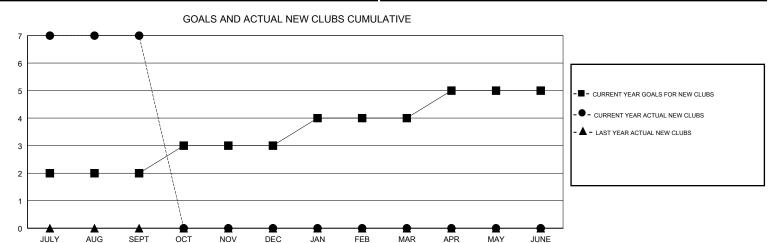

## JAYESH THAKKAR **LOCATION INDIA GMT CA** Clubs Members RESULTS FOR 2017-2018 RESULTS FOR 2017-2018 NEW CLUB GOAL NEW CLUBS DROPPED CLUBS MEMBER GROWTH NET MEMBER GROWTH DROPPED QUARTER QUARTER GOAL ACTUAL MEMBERS ACTUAL (including transfers) 2 7 40 185 163 JULY/AUG/SEPT JULY/AUG/SEPT 0 70 0 0 OCT/NOV/DEC OCT/NOV/DEC 0 1 0 20 0 0 JAN/FEB/MAR JAN/FEB/MAR 0 0 -30 0 0 APR/MAY/JUNE APR/MAY/JUNE